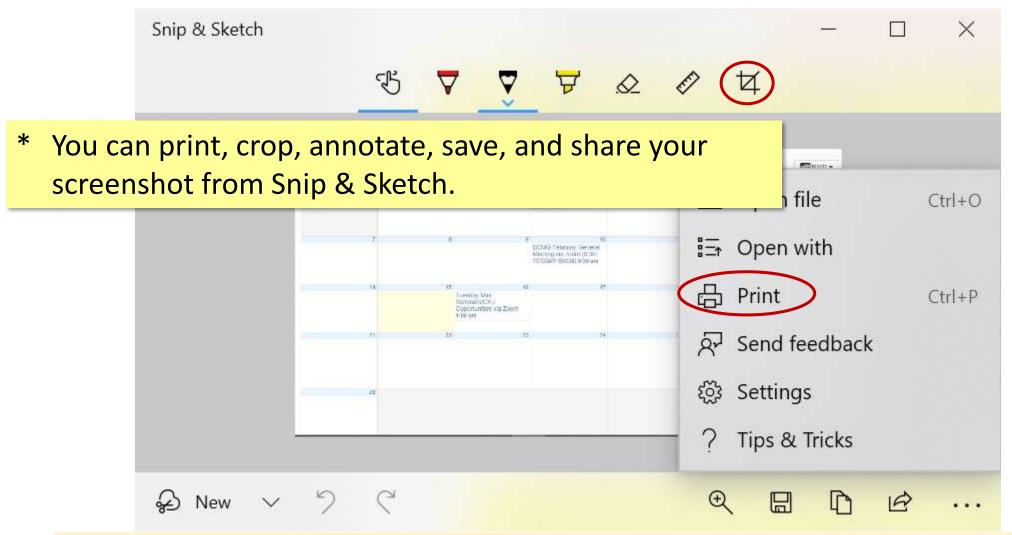

#### \* To use Snip & Sketch:

 Search "Snip & Sketch" in Windows and open it.

- 2. Click "New".
- 3. Take the screenshot...

\* If you have an older version Windows and don't have Snip & Sketch, you can use the "**Snipping Tool**" program which works similar to the "**Snip & Sketch**".