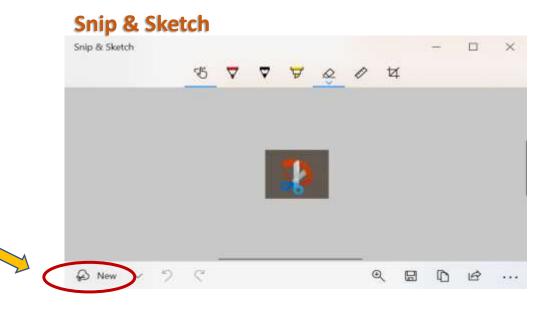

### Using "Snip & Sketch" Utility in Windows PC Computer

\* "Snip & Sketch" is a free tool that takes screenshots in Windows 10.
 It is more flexible than using the Print Screen keys such as "Alt" + "PrtScn" or " = " + "PrtScn".)

#### \* To use Snip & Sketch:

 Search "Snip & Sketch" in Windows and open it.

- 2. Click "New".
- 3. Take the screenshot...

\* If you have an older version Windows and don't have Snip & Sketch, you can use the "**Snipping Tool**" program which works similar to the "**Snip & Sketch**".