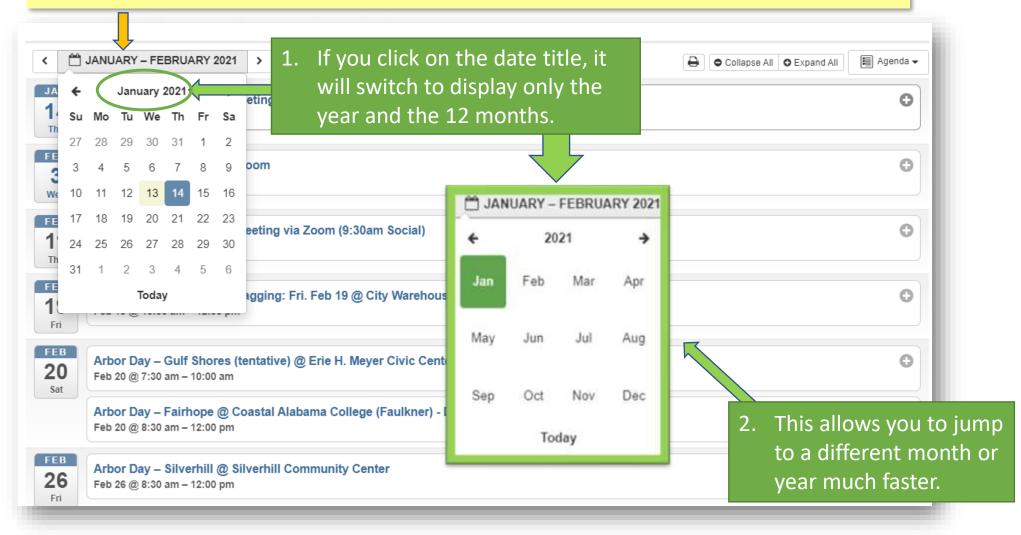

## \* Or click on the date/month bar in the middle to bring up a calendar and select a specific date.

- \* You can also view the events in a monthly, weekly, or daily calendar style.
- \* To switch to another style, click the "Agenda" button on the top right and select the desired style.