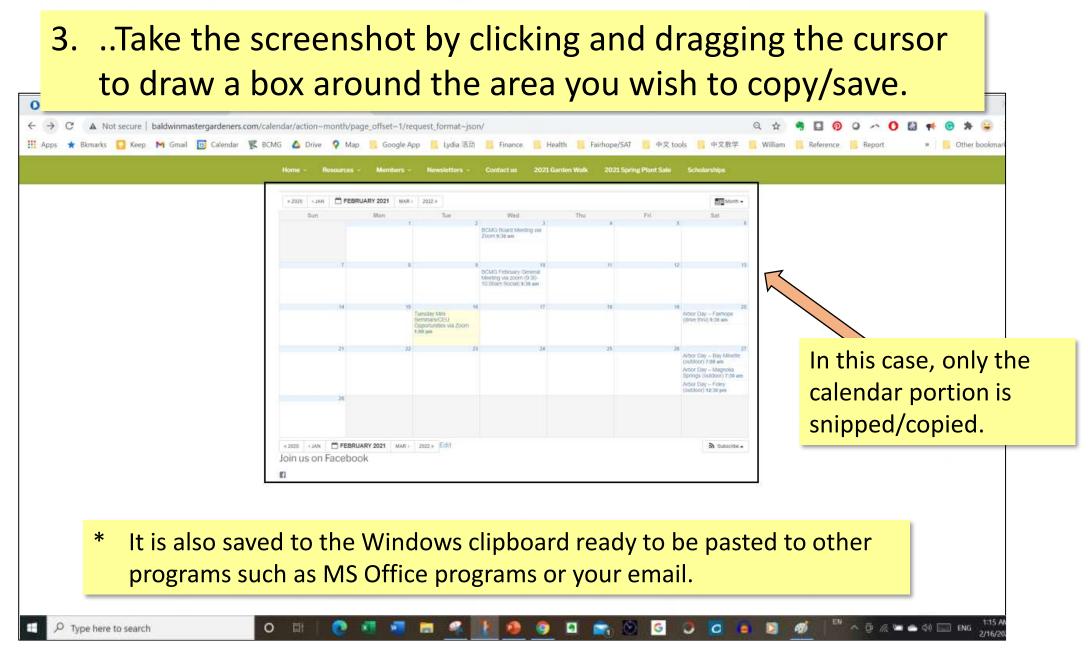

#### \* To use Snip & Sketch:

 Search "Snip & Sketch" in Windows and open it.

- 2. Click "New".
- 3. Take the screenshot...

\* If you have an older version Windows and don't have Snip & Sketch, you can use the "**Snipping Tool**" program which works similar to the "**Snip & Sketch**".