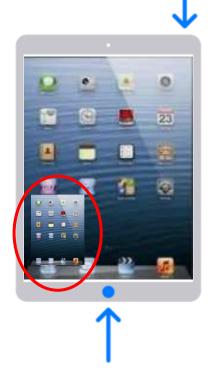

### How to Print Screen on an IPad

- 1. Press the **power button** & the **home button** <u>at the same time</u> briefly.
- 2. A thumbnail of your print screen temporarily appears in the lower-left corner of your screen.
- 3. Tap the thumbnail to edit it or swipe left to save it to your photo library (Screenshots folder).

\* If your Ipad doesn't have a Home button, try pressing the **power button** & the **volume up button** instead.

• Note: Each hardware model may be different. You might need to figure out exactly what works for you.