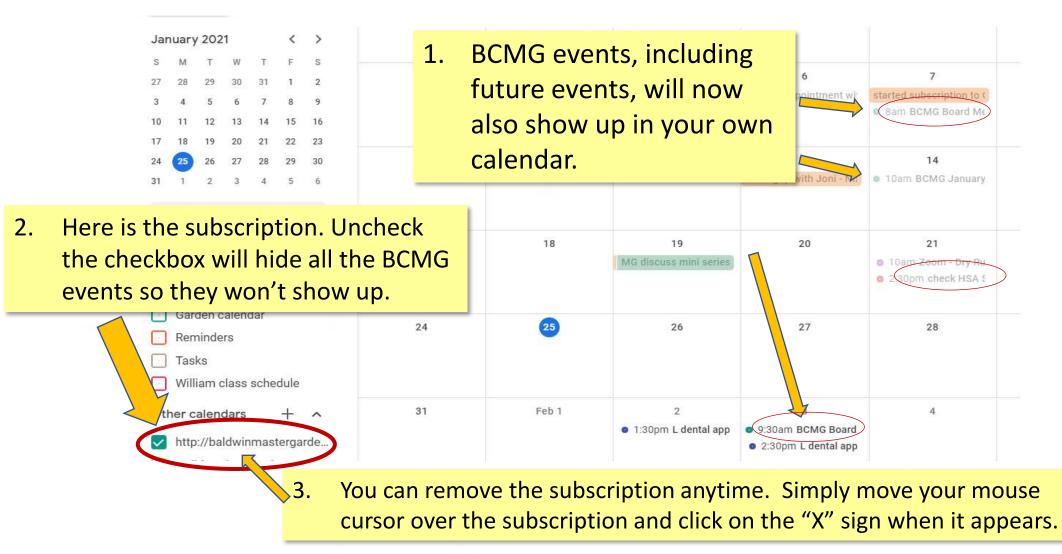

### Here's What it May Look Like (after Subscribed to the BCMG Calendar)

## A Note on Printing the Calendar

- \* You can print the events in the "Agenda" view using the "
- \* If you with to print the monthly, weekly, or daily calendar, there are two ways:
  - 1. Subscribe to the BCMG calendar and print it from your own calendar.
  - 2. Using the Print screen function on your Windows/Apple computer or iPad to save the whole screen to a file, then print the file.
- \* Do not use your browser's print command to print.