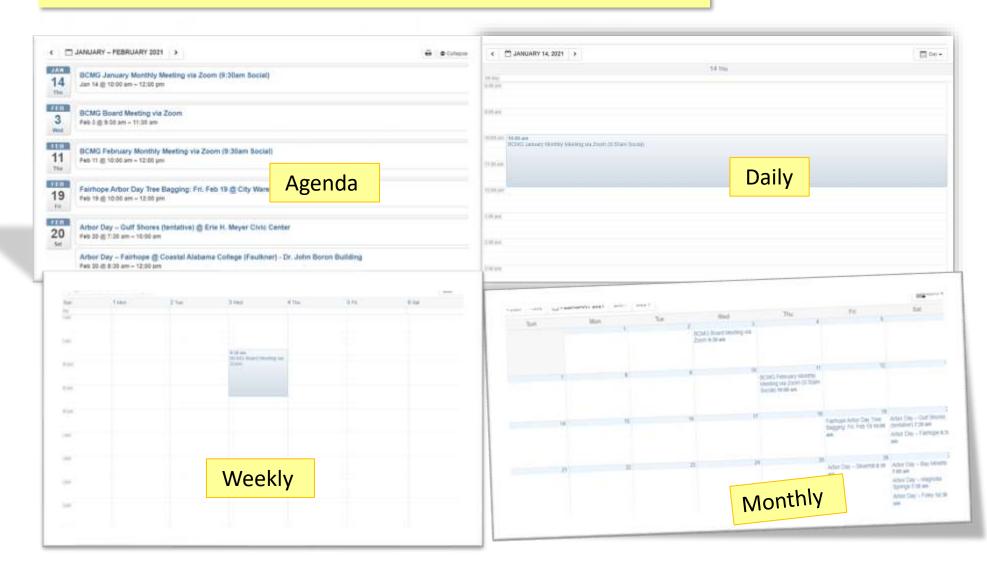

#### \* These are what the four views look like:

\* The weekly calendar gives you an overview of a specific week.
 Same way to change the dates by clicking on the "<", ">", and the date bar.

| 4 Sun             | 15 Mon | 16 Tue | 17 vved | 18 Thu | 19 Fil                                                                           | 20 Sat                                                                           |
|-------------------|--------|--------|---------|--------|----------------------------------------------------------------------------------|----------------------------------------------------------------------------------|
| ul-diny<br>00 ant |        |        |         |        |                                                                                  | (tentative) @ Erie H. Meyer<br>Civic Center                                      |
|                   |        |        |         |        |                                                                                  | 8:30 am                                                                          |
| 00 am             |        |        |         |        |                                                                                  | Arbor Day – Faithope @<br>Coastal Alabama College<br>(Faulkner) - Dr. John Boron |
|                   |        |        |         |        |                                                                                  | Building                                                                         |
| 0.00 am           |        |        |         |        | 10:00 am<br>Fairhope Arbor Day Tree<br>Bagging: Fit. Feb 19 (§ City<br>Warehouse |                                                                                  |
| 1.03 ami          |        |        |         |        |                                                                                  |                                                                                  |
| 2,00 pm           |        |        |         |        |                                                                                  |                                                                                  |
| .00 pm            |        |        |         |        |                                                                                  |                                                                                  |
|                   |        |        |         |        |                                                                                  |                                                                                  |
| 00 pm             |        |        |         |        |                                                                                  |                                                                                  |
| .00-pm            |        |        |         |        |                                                                                  |                                                                                  |
|                   |        |        |         |        |                                                                                  |                                                                                  |
| 00 pm             |        |        |         |        |                                                                                  |                                                                                  |

#### \* The daily calendar gives you an hour-by-hour view of the day.

| <        |                                                               | 🗐 Day 🕶 |
|----------|---------------------------------------------------------------|---------|
|          | 19 Fri                                                        |         |
| All-day  |                                                               |         |
| 8:00 am  |                                                               |         |
|          |                                                               |         |
|          |                                                               |         |
| 9:00 am  |                                                               |         |
|          |                                                               |         |
| 10:00 am | 10:00 am                                                      |         |
| 10.00 am | Fairhope Arbor Day Tree Bagging: Fri. Feb 19 @ City Warehouse |         |
|          |                                                               |         |
| 11:00 am |                                                               |         |
|          |                                                               |         |
|          |                                                               |         |
| 12:00 pm |                                                               |         |
|          |                                                               |         |
|          |                                                               |         |
| 1:00 pm  |                                                               |         |
|          |                                                               |         |
| 0.00     |                                                               |         |
| 2:00 pm  |                                                               |         |
|          |                                                               |         |
| 3:00 pm  |                                                               |         |
| 5.00 pm  |                                                               |         |
|          |                                                               |         |
| 4:00 pm  |                                                               |         |
|          |                                                               |         |
|          |                                                               |         |
| 5:00 pm  |                                                               |         |
|          |                                                               |         |

## \* The monthly calendar gives you a visual overview of the whole month.

| « 2020 < JAN 🛗 🕇 | EBRUARY 2021 MAR > | 2022 » |                                             |                                                                             |                                                                   | Month 🗸                                                                                                              |
|------------------|--------------------|--------|---------------------------------------------|-----------------------------------------------------------------------------|-------------------------------------------------------------------|----------------------------------------------------------------------------------------------------------------------|
| Sun              | Mon                | Tue    | Wed                                         | Thu                                                                         | Fri                                                               | Sat                                                                                                                  |
|                  | 1                  | 2      | 3<br>BCMG Board Meeting via<br>Zoom 9:30 am |                                                                             | 5                                                                 | 6                                                                                                                    |
| 7                | 8                  | 9      | 10                                          | 11<br>BCMG February Monthly<br>Meeting via Zoom (9:30am<br>Social) 10:00 am | 12                                                                | 13                                                                                                                   |
| 14               | 15                 | 16     | 17                                          | 18                                                                          | 19<br>Fairhope Arbor Day Tree<br>Bagging: Fri. Feb 19 10:00<br>am | 20<br>Arbor Day – Gulf Shores<br>(tentative) 7:30 am<br>Arbor Day – Fairhope 8:30<br>am                              |
| 21               | 22                 | 23     | 24                                          | 25                                                                          | 26<br>Arbor Day – Silverhill 8:30<br>am                           | 27<br>Arbor Day – Bay Minette<br>7:00 am<br>Arbor Day – Magnolia<br>Springs 7:30 am<br>Arbor Day – Foley 12:30<br>pm |
| 28               |                    |        |                                             |                                                                             |                                                                   |                                                                                                                      |