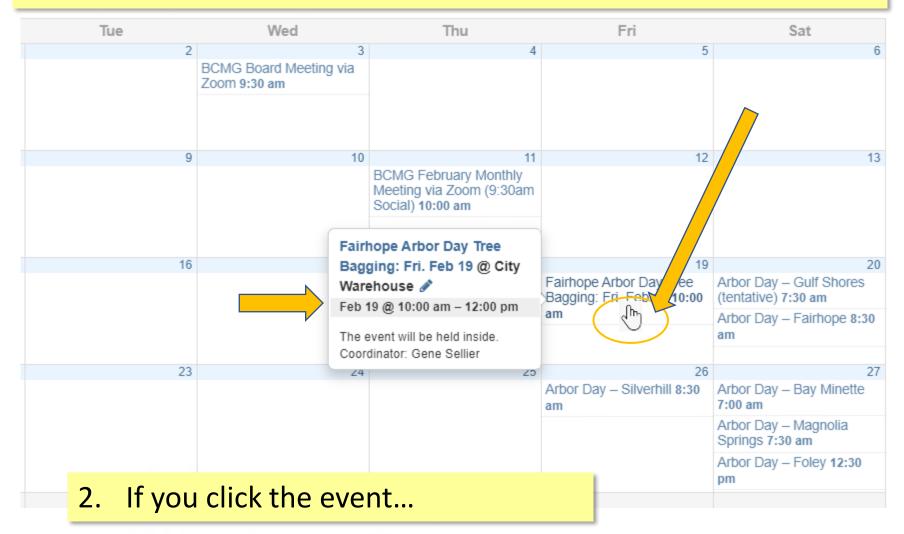

## 1. More information will pop up if you move your mouse cursor over a specific event.