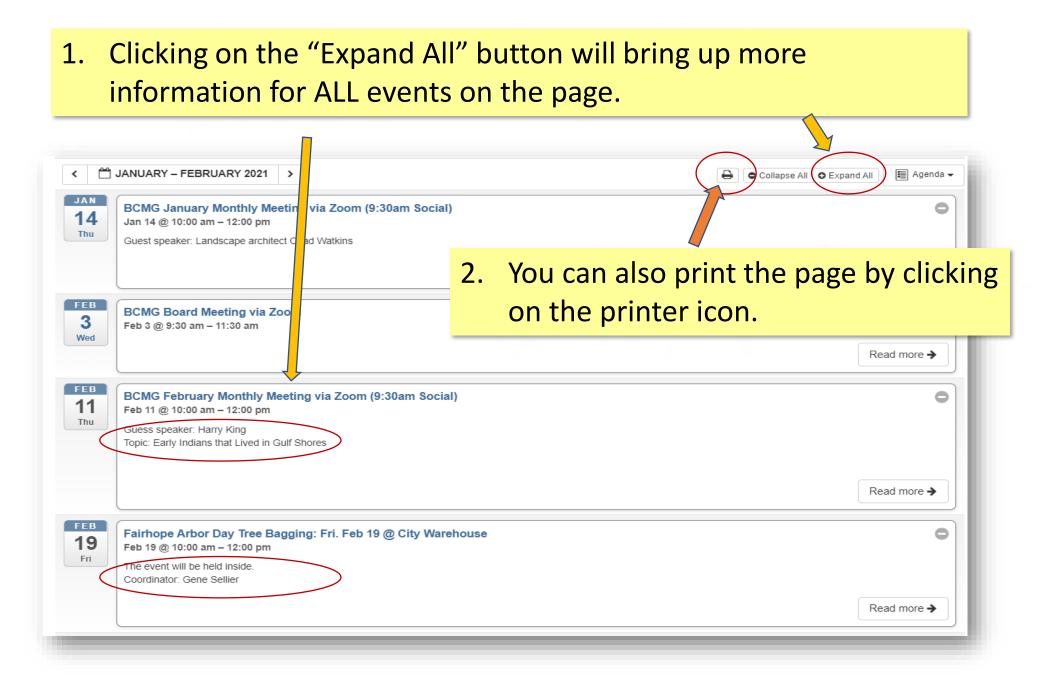

1. You can click on an event or the "+" sign on the right to get more information about the event.

The July and December meetings are for members only.

| <                                                                                                        | 🕒 🕒 Collapse All 🖉 Expand All 🗐 Agenda 🗸 |  |
|----------------------------------------------------------------------------------------------------------|------------------------------------------|--|
| JAN14<br>ThuBCMG January Monthly Meeting via Zoom (9:30ar<br>Jan 14 @ 10:00 am - 12:00 pm                | m Social)                                |  |
| BCMG Board Meeting via Zoom       3       Wed   BCMG Board Meeting via Zoom Feb 3 @ 9:30 am - 11:30 am   | 0                                        |  |
| <                                                                                                        | ➡ Collapse All S Expand All Agenda       |  |
| JAN         BCMG January Monthly Meeting via Zoom (9 J0am Social)           Jan 14 @ 10:00 am - 12:00 pm | •                                        |  |
| Thu Guest speaker: Landscape architect Chad Watkins                                                      | Θ                                        |  |
|                                                                                                          | Read more >                              |  |
|                                                                                                          |                                          |  |
| 2. Click on "Read more" for fu                                                                           | urther information if any.               |  |