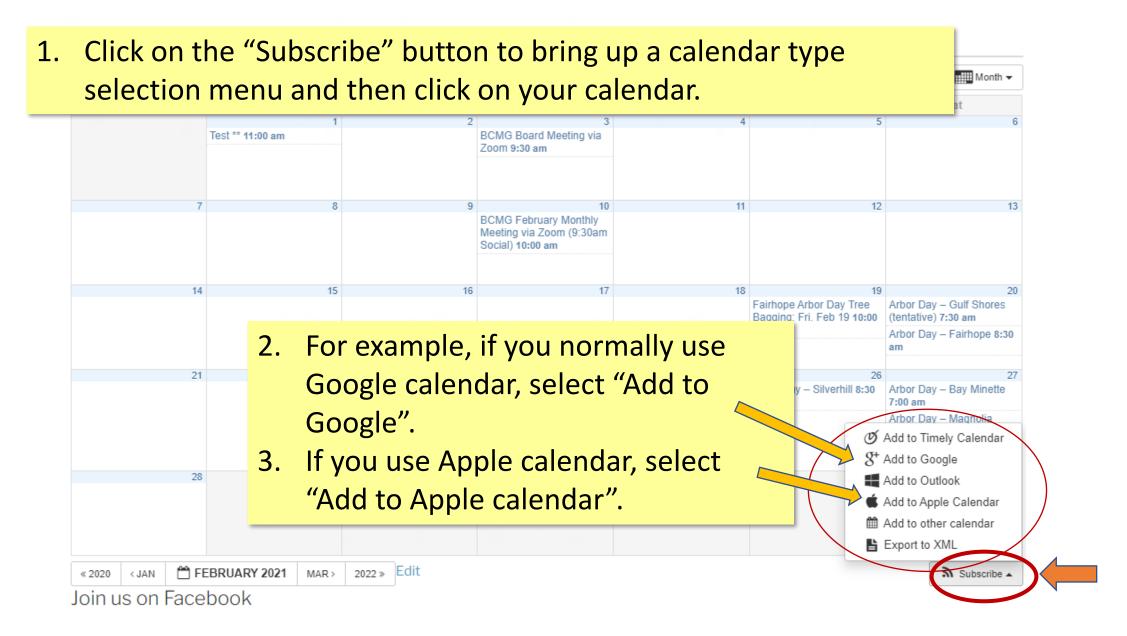

### How to link the BCMG Calendar to Your Personal Calendar (so you can view BCMG events inside your own calendar)

### Here's an Example for Linking to Google Calendar