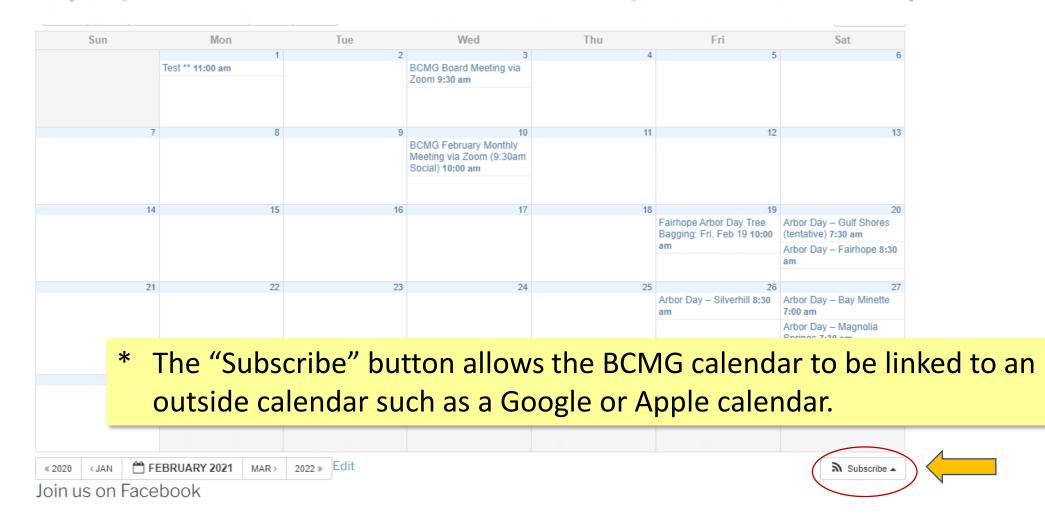

### How to link the BCMG Calendar to Your Personal Calendar (so you can view BCMG events inside your own calendar)

### Here's an Example for Linking to Google Calendar

## A Note on Printing the Calendar

- \* You can print the events in the "Agenda" view using the "
- \* If you with to print the monthly, weekly, or daily calendar, there are two ways:
  - 1. Subscribe to the BCMG calendar and print it from your own calendar.
  - 2. Using the Print screen function on your Windows/Apple computer or iPad to save the whole screen to a file, then print the file.
- \* Do not use your browser's print command to print.