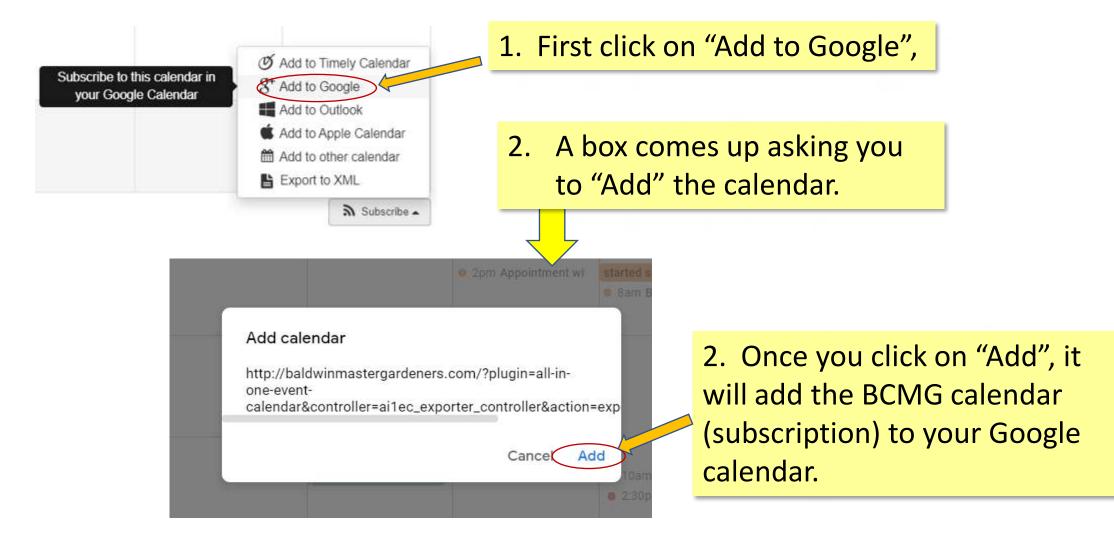

### Here's an Example for Linking to Google Calendar

### Here's What it May Look Like (after Subscribed to the BCMG Calendar)